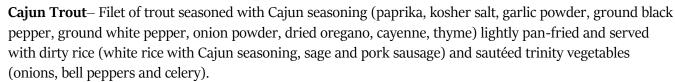

ENTRÉE: Resident \$7 Guest \$10

Kcal: 582 Sodium: 385mg Carbs: 54g

ENTRÉE: Resident \$6 Guest \$9 V GS

**Taco Salad**— Fried flour tortilla shell filled with seasoned ground beef or tofu (chili powder, garlic, cumin, oregano, salt and pepper), pinto beans, shredded lettuce, pico de gallo, olives, shredded cheese topped with guacamole and sour cream. Opt for no shell for a gluten free option and substitute Mexican tofu for vegetarian option.